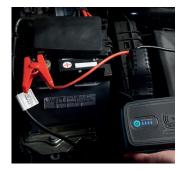

۲

That fits easily into your glove box

Powerbank function

For charging electronic appliances including smart phones and tablets

- Wireless phone charging function\*
- Fast 3 hour recharge time
- Suitable for small to medium cars and vans With up to a 2.5L engine
- Safe connect system

To protect the user, vehicle and jump starter

- Intelligent clamps
- Safely manage power between the jump starter and vehicle
- Reverse polarity, short circuit and anti-spike protection
- LED torch
- Supplied with a Micro USB charging cable