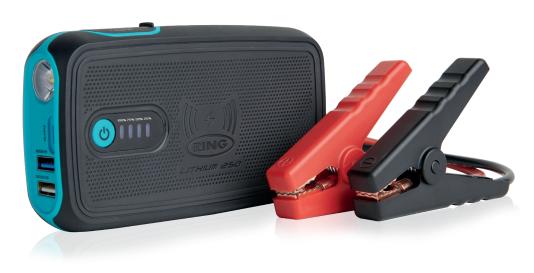

## Wireless Jump Starter and Power Bank

۲

Specifications

Product Code

```
Motorcycle
```

- A safe and compact Lithium Cobalt Oxide LiCoO2 jump starter That also provides power to recharge electronic gadgets
- Compact design

۲

That fits easily into your glove box

Powerbank function

For charging electronic appliances including smart phones and tablets

- Wireless phone charging function\*
- Fast 3 hour recharge time
- Suitable for small to medium cars and vans With up to a 2.5L engine
- Safe connect system

To protect the user, vehicle and jump starter

- Intelligent clamps
- Safely manage power between the jump starter and vehicle
- Reverse polarity, short circuit and anti-spike protection
- LED torch
- Supplied with a Micro USB charging cable