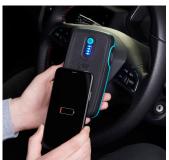

۲

That fits easily into your glove box

Powerbank function

For charging electronic appliances including smart phones and tablets

- Wireless phone charging function\*
- Fast 3 hour recharge time
- Suitable for small to medium cars and vans With up to a 2.5L engine
- Safe connect system