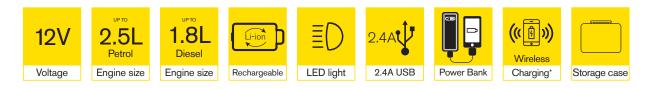

## Wireless Jump Starter and Power Bank

۲

Specifications

Product Code

```
Motorcycle
```

- A safe and compact Lithium Cobalt Oxide LiCoO2 jump starter That also provides power to recharge electronic gadgets
- Compact design

۲

That fits easily into your glove box

Powerbank function

For charging electronic appliances including smart phones and tablets

- Wireless phone charging function\*
- Fast 3 hour recharge time
- Suitable for small to medium cars and vans With up to a 2.5L engine
- Safe connect system

To protect the user, vehicle and jump starter

- Intelligent clamps
- Safely manage power between the jump starter and vehicle
- Reverse polarity, short circuit and anti-spike protection
- LED torch
- Supplied with a Micro USB charging cable

\*Mobile device not included

| Internal Battery Voltage (nominal) | 12V                         |
|------------------------------------|-----------------------------|
| Wireless Charging Output           | 10W                         |
| USB Output                         | 5V 2.4A, 9V 2.0A, 12V 1.5A  |
| Starting Current                   | 200A                        |
| Peak Current                       | 500A                        |
| Max Cranking Time                  | 3 secs                      |
| Battery Type                       | Lithium Cobalt Oxide LiCoO2 |
| Battery Capacity                   | 9,900mAh (36.63Wh)          |
| Operating Temperature              | -10c to 40c                 |
| Cable Clamp Opening                | 30mm                        |
| Weight                             | 0.5Kg                       |
| Product Dimensions                 | H164 x W86 x D30mm          |
| Pack Dimensions                    | H130 x W213 x D95mm         |
| Case Quantity                      | 10 x 1                      |
| Barcode                            | 5055175245126               |